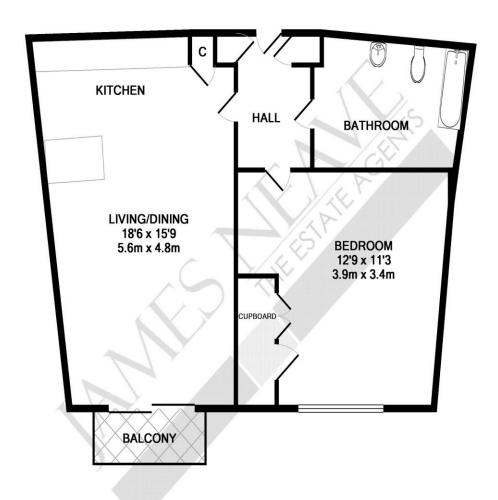

524 The Heart Walton-On-Thames Surrey KT12 1GF £1450pcm + Initial deposit

Whilst every attempt has been made to ensure the accuracy of the floor plan contained here, measurements of doors, windows, rooms and any other items are approximate and no responsibility is taken for any error, omission, or mis-statement. This plan is for illustrative purposes only and should be used as such by any prospective purchaser. The services, systems and appliances shown have not been tested and no guarantee as to their operability or efficiency can be given Made with Metropix ©2012